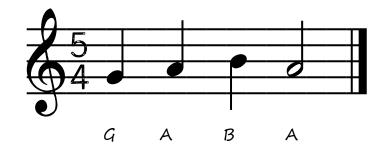

### The correct answer is:

Fraction: 
$$\frac{1}{4} + \frac{1}{4} + \frac{1}{4} + \frac{1}{2} = \frac{3}{4} + \frac{2}{4} = \frac{5}{4}$$

$$+ \frac{1}{2}$$

$$+ \frac{2}{4} = 5$$

B. Fraction: 
$$\frac{5}{4}$$
 +  $\frac{1}{4}$  +  $\frac{1}{4}$  +  $\frac{1}{4}$  +  $\frac{1}{2}$  +  $\frac{1}{2}$  =  $\frac{3}{4}$  +  $\frac{2}{4}$  +  $\frac{2}{4}$  =  $\frac{7}{4}$ 