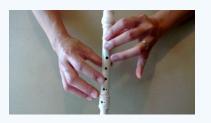

#### Recorder Fingering Chart

#### Music Notes

Note B (Mi)

Left Hand Fingers: Front: Pointer Back: Thumb

Note A (Re)

Left Hand Fingers: Front: Pointer & Middle Back: Thumb

Note G (Do)

Left Hand Fingers: Front: Pointer, Middle & Ring Back: Thumb