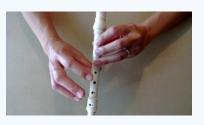

#### Recorder Fingering Chart

#### Music Notes

Note B (Mi)

Left Hand Fingers: Front: Pointer Back: Thumb

Note A (Re)

Left Hand Fingers: Front: Pointer & Middle Back: Thumb

Note G (Do)

Left Hand Fingers: Front: Pointer, Middle & Ring Back: Thumb