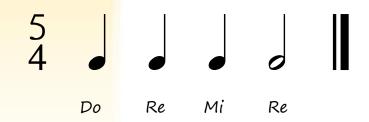

### Which example is correct?

Write your answer above the line!

 $\mathbf{B}$ .  $\square \overset{5}{4}$ 

Fantastic!