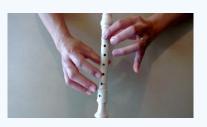

#### Recorder Fingering Chart

#### Music Notes

Note B (Mi)

Left Hand Fingers: Front: Pointer Back: Thumb

Note A (Re)

Left Hand Fingers: Front: Pointer & Middle Back: Thumb

Note G (Do)

Left Hand Fingers: Front: Pointer, Middle & Ring Back: Thumb