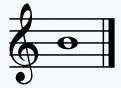

#### Music Notes

Note B (Mi)

Left Hand Fingers: Front: Pointer Back: Thumb

Note A (Re)

Left Hand Fingers: Front: Pointer & Middle Back: Thumb

Note G (Do)

Left Hand Fingers: Front: Pointer, Middle & Ring Back: Thumb