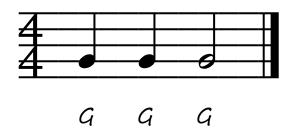

### Fraction Through Music

Lesson 6.
Introducing the
Time Signature 4 d

### The correct answer is:

A. 
$$\begin{bmatrix} 4 \\ 4 \end{bmatrix}$$
 $\begin{bmatrix} 1 \\ 4 \end{bmatrix}$ 
 $\begin{bmatrix}$ 

$$\frac{1}{2} = \frac{2}{4}$$

Fantastic!

The correct answer is with musical notes: