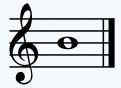

### The correct answer is:

A. 
$$\begin{bmatrix} 4 \\ 4 \end{bmatrix}$$
 $\begin{bmatrix} 1 \\ 4 \end{bmatrix}$ 
 $\begin{bmatrix}$ 

$$\frac{1}{2} = \frac{2}{4}$$

Fantastic!

The correct answer is with musical notes: