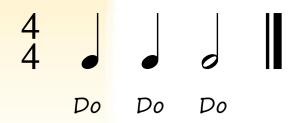

### Fraction Through Music

Lesson 6.
Introducing the
Time Signature 4 d

Create your own music!

Lesson 6.

Draw your music notes after the 4 Time Signature!

A.

44

4

C.

4